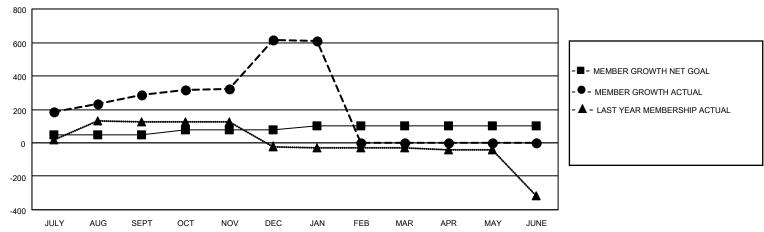

## GOALS AND ACTUAL MEMBERS CUMULATIVE

| DROPPED CLUBS: 0           |     | 69 CLUBS OF 78 ADDED 1 OR MORE<br>NEW MEMBERS | GENDER DISTRIBUTION  MALE 2,280 (83.12%) |              |     |
|----------------------------|-----|-----------------------------------------------|------------------------------------------|--------------|-----|
| DROPPED MEMBERS            |     |                                               | FEMALE                                   | 463 (16.88%) |     |
| DECEASED                   | 9   | CLICK HERE FOR CUMULATIVE                     | TOTAL FAMILY UNIT MEMBERS                |              | 732 |
| CLUB CANCELLED 0 OTHER 117 |     | MEMBERSHIP DATA                               | FAMILY MEMBERS PAYING HALF               |              | 376 |
|                            |     |                                               |                                          |              | 3/6 |
| TOTAL                      | 126 |                                               |                                          |              |     |

## MONTHLY MEMBERSHIP PROGRESS REPORT

LOCATION INDIA District 320 G Results as of: 1/31/2021

| Clubs         |               |             |               | Members               |                        |                         |                                                    |  |
|---------------|---------------|-------------|---------------|-----------------------|------------------------|-------------------------|----------------------------------------------------|--|
|               | RESULTS FOR   | R 2020-2021 |               | RESULTS FOR 2020-2021 |                        |                         |                                                    |  |
| QUARTER       | NEW CLUB GOAL | NEW CLUBS   | DROPPED CLUBS | QUARTER MEM           | BER GROWTH NET<br>GOAL | MEMBER GROWTH<br>ACTUAL | DROPPED<br>MEMBERS ACTUAL<br>(including transfers) |  |
| JULY/AUG/SEPT | 2             | 4           | 0             | JULY/AUG/SEPT         | 50                     | 345                     | 27                                                 |  |
| OCT/NOV/DEC   | 2             | 9           | 0             | OCT/NOV/DEC           | 25                     | 426                     | 91                                                 |  |
| JAN/FEB/MAR   | 1             | 0           | 0             | JAN/FEB/MAR           | 25                     | 4                       | 8                                                  |  |
| APR/MAY/JUNE  | 0             | 0           | 0             | APR/MAY/JUNE          | 0                      | 0                       | 0                                                  |  |