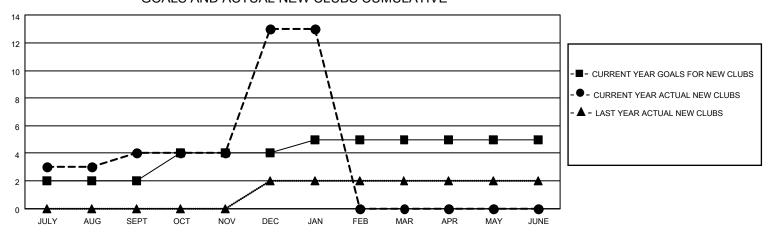

## GOALS AND ACTUAL NEW CLUBS CUMULATIVE

## MONTHLY MEMBERSHIP PROGRESS REPORT

LOCATION INDIA District 320 G Results as of: 1/31/2021

| Clubs         |               |             |               | Members               |                        |                         |                                                    |  |
|---------------|---------------|-------------|---------------|-----------------------|------------------------|-------------------------|----------------------------------------------------|--|
|               | RESULTS FOR   | R 2020-2021 |               | RESULTS FOR 2020-2021 |                        |                         |                                                    |  |
| QUARTER       | NEW CLUB GOAL | NEW CLUBS   | DROPPED CLUBS | QUARTER MEM           | BER GROWTH NET<br>GOAL | MEMBER GROWTH<br>ACTUAL | DROPPED<br>MEMBERS ACTUAL<br>(including transfers) |  |
| JULY/AUG/SEPT | 2             | 4           | 0             | JULY/AUG/SEPT         | 50                     | 345                     | 27                                                 |  |
| OCT/NOV/DEC   | 2             | 9           | 0             | OCT/NOV/DEC           | 25                     | 426                     | 91                                                 |  |
| JAN/FEB/MAR   | 1             | 0           | 0             | JAN/FEB/MAR           | 25                     | 4                       | 8                                                  |  |
| APR/MAY/JUNE  | 0             | 0           | 0             | APR/MAY/JUNE          | 0                      | 0                       | 0                                                  |  |